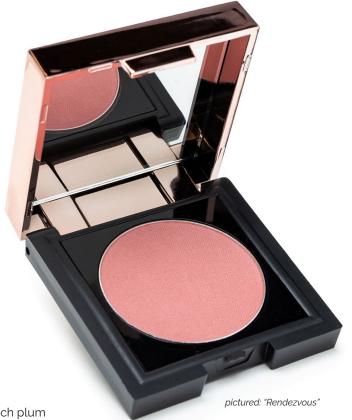

### CHIC-TO-CHIC INTENSE COLOR BLUSH

Intense color blush to brighten and enhance! This highly-pigmented powder can be used to shade, brighten, enhance, and define the shape of your face. | \$24

DIRECTIONS: Using a round brush, sweep this blendable blush over the apples of your cheeks, gently blending color up the cheekbone toward the temple. Adds a rich dose of color with a soft matte finish.

Net Wt. 3.5 g / 0.1 oz

Made in the USA Paraben-free Gluten-free Cruelty-free

#### COLORS:

**Bashful** - a warm rich plum

Making Me Blush\* - a warm, peachy coral

**Rendezvous\*** - a soft matte rose pink

\*vegan colors