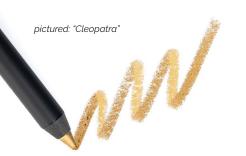

#### AMP COLORS:

\*vegan colors

**Cleopatra\*** - a bright, warm gold

**Diamond** - a metallic silver

**Envy Me\*** - metallic green-blue with gold flecks

**Gravity** - a shimmering charcoal with blue tones

**Libido** - a deep rich purple

Limestone - a metallic lime green

Mythology\* - a rich warm brown with golden shimmer