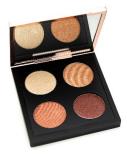

#### THROWING SHADES EYE SHADOW QUADS

Luxurious powdered shadows for glamorous eyes, featuring assorted matte, sheer, and shimmering finishes. Mix, match, highlight and illuminate. | \$32

**DIRECTIONS:** Blend and beautify with these gorgeous palettes of eye shadow colors! (Try combining with our FLAUNT and AMP eyeline pencils)

#### **DESERT ROSES:**

Desert Jade - a shimmering ivory highlight

Sonora -a light warm shimmering golden-copper

**Badlands** - a dark warm auburn with red tones & shimmer

Coachella - a rich, shimmering rosy copper