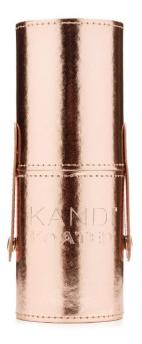

#### MAKEUP **BRUSH SET**

Brush off the haters and brush on your makeup with this fabulous brush set from Kandi Koated Cosmetics!

This portable easy-snap embossed faux leather case is perfect for travel, and also serves as a practical stand and holder for your brushes. The brushes themselves are synthetic and shaped for a variety of purposes, from delicate application to soft and seamless blending. They also feature fun tags on the handles to inspire your most boss and beautiful mindset! | \$38

Rose gold faux-leather stand and carrying case Seven cosmetic application brushes of different shapes and sizes Synthetic fibers and faux-leather case - Vegan & Cruelty-free