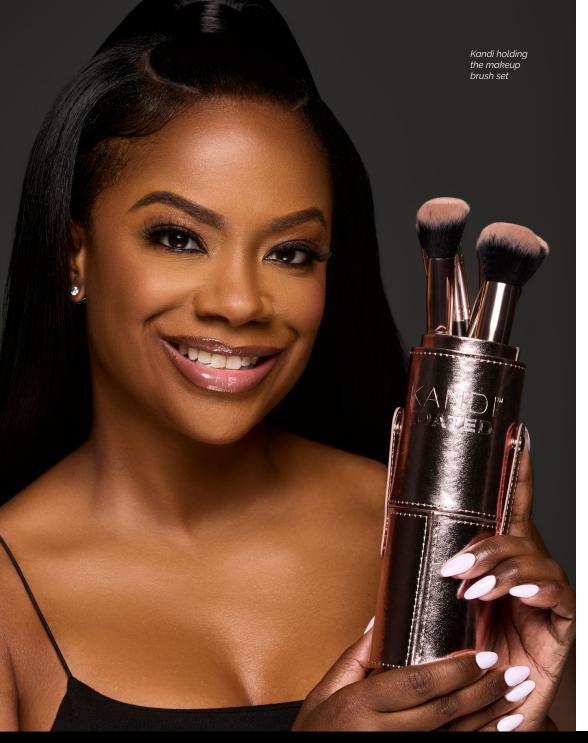

#### MAKEUP **BRUSH SET**

Brush off the haters and brush on your makeup with this fabulous brush set from Kandi Koated Cosmetics!

This portable easy-snap embossed faux leather case is perfect for travel, and also serves as a practical stand and holder for your brushes. The brushes themselves are synthetic and shaped for a variety of purposes, from delicate application to soft and seamless blending. They also feature fun tags on the handles to inspire your most boss and beautiful mindset! | \$38

Rose gold faux-leather stand and carrying case Seven cosmetic application brushes of different shapes and sizes Synthetic fibers and faux-leather case - Vegan & Cruelty-free