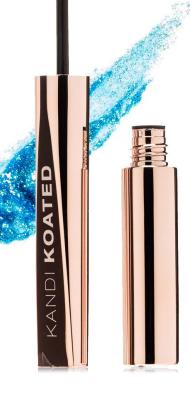

#### COLORS:

**Green Light Me\*** - a frosted, vivid cool green

**Instigator\*** - a shimmering, bright blue with teal tones

**Piqued Interest\*** - a dark, warm black

Smize - a light, sunny gold

pictured: "Instigator"

Spill the Tea - a pale yellow-green

Vibe Check\* - a bold, bright white

**Whew, Chile** - a bright shimmering purple with blue and pink tones

\*Vegan Colors

22