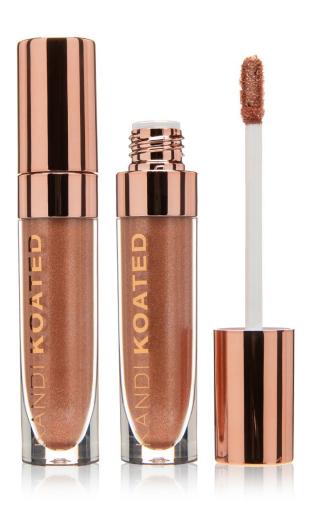

#### **LIQUID SATIN COLOR LIP SHINE**

A rich, high-shine liquid lip gloss for a decadent burst of shimmering color. Infused with Vitamin E to keep your lips nourished and soft. | \$24

**DIRECTIONS:** Brush gently over lips to desired level of shine. Can be worn alone, or over lipstick.

Net Wt. 4.07 g (0.14 oz)

Made in the USA | Paraben-free | EU compliant | Cruelty-free | Gluten-free

**COLORS**:

Alluring - a shimmering warm rose gold

Caress - a shimmering warm copper brown

**Crush** - a warm, sheer pale pink

Flirtatious - a rich and rosy pink

pictured: "Infatuation"

Infatuation - a coral with orange tones

Risque - a cool nude with pink & violet tones

True Love - a dark, rich blood red