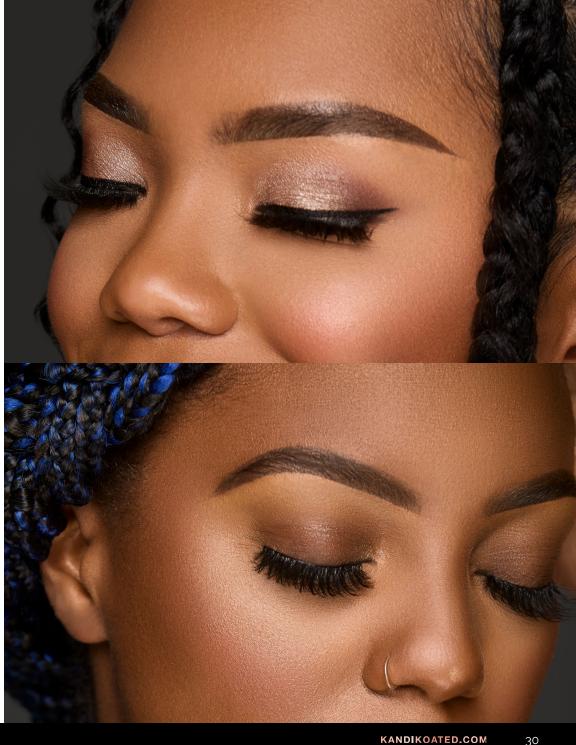

#### **AURA BRONZING POWDER**

Our bronzing powder gifts you with a sun-kissed healthy glow, all year round! | \$28

**DIRECTIONS:** Using a round brush, sweep bronzing powder around the perimeter of your face, dusting below each ear to your jaw, then from the top of one temple to the other. Brush lightly over cheekbones, nose, and chin, where the sun would naturally hit your face, for a natural warm glow!

#### COLORS:

Rapture - a medium matte bronze

Romantic - a deep golden bronze

### CHIC-TO-CHIC INTENSE COLOR BLUSH

Intense color blush to brighten and enhance! This highly-pigmented powder can be used to shade, brighten, enhance, and define the shape of your face. | \$24

DIRECTIONS: Using a round brush, sweep this blendable blush over the apples of your cheeks, gently blending color up the cheekbone toward the temple. Adds a rich dose of color with a soft matte finish.

#### COLORS:

**Bashful** - a warm rich plum

Making Me Blush\* - a warm, peachy coral

**Rendezvous\*** - a soft matte rose pink

\*vegan colors