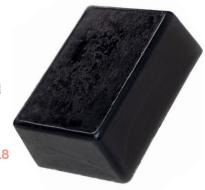

#### **PURE FACE AND BODY BAR**

Cleanse and restore your skin. Our PURE face and body cleansing bar is formulated with neem and moringa oils for their moisturizing qualities and activated charcoal to remove excess oils and impurities, leaving your skin clean and radiant. | \$18

4.5 oz. | Vegan Friendly | Cruelty-Free | Made in the USA