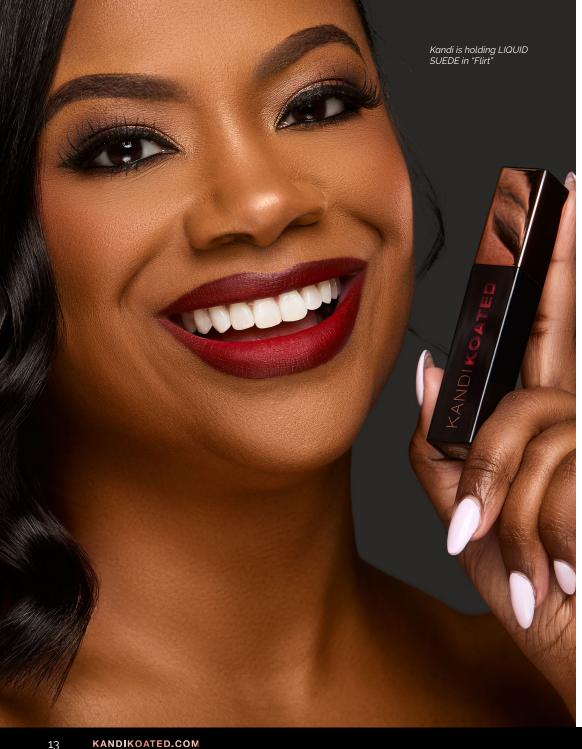

### **LIQUID SUEDE**MATTE LIP COLOR

Rich liquid color that glides on smooth and delivers a longlasting matte finish for enduring coverage. Wear it alone, or layer it with other colors for an ombre effect. | \$24

**DIRECTIONS:** Brush over lips, from the center of the lip outward to the corners, to achieve desired coverage.

Net Wt. 6.06 g (0.21 OZ)

Made in the USA | Paraben-free | EU compliant | Cruelty-free | Vegan | Gluten-free

#### **COLORS**:

**Arm Candy** - a deep warm, pinkish-purple

Come Hither - a bright red-orange

Entice Me - a cool brown nude with pink tones

Flirt - a rich red-mauve with brown tones

**Chocolate Milkshake -** a light warm brown