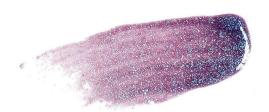

### **GLAZE**ILLUMINATING LIP SHINE

Ultra-rich lip glosses with sheer and shimmering finishes that can be worn alone or layered over your favorite lipstick for added color and gloss! Delivers a bright and beautiful shine. | \$18

pictured: "Game Face"