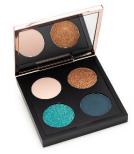

#### THROWING SHADES EYE SHADOW QUADS

Luxurious powdered shadows for glamorous eyes, featuring assorted matte, sheer, and shimmering finishes. Mix, match, highlight and illuminate. | \$32

**DIRECTIONS:** Blend and beautify with these gorgeous palettes of eye shadow colors! (Try combining with our FLAUNT and AMP eyeline pencils)

#### SAFARI:

Amber - a warm metallic yellow-gold

Terra - a shimmering deep warm bronze

Onyx - a dark gray with intense gold flec

Cactus - a sheer jade green

#### **DESERT ROSES:**

Desert Jade - a shimmering ivory highlight

Sonora -a light warm shimmering golden-copper

**Badlands** - a dark warm auburn with red tones & shimmer

Coachella - a rich, shimmering rosy copper

#### **EXPOSED**:

Raw - an intense, dark matte brown

Pure - a muted, neutral tannish brown

**Fair** - a pale, shimmering cream

Disrobed - a matte, rich red-brown

#### **BLUE LAGOON:**

Enchanted - a pale, matte, warm pink

Alchemy - a metallic shimmering amber

Mermaid - a metallic jewel-toned turquoise

**Envy** - a flat, deep matte navy

#### **DISOBEDIENCE:**

**Leather** - a muted, matte charcoal black

Chains - a soft, matte navy blue

Whips - a cool, shimmering gray

**Lace** - a shimmering cool white