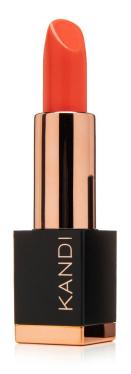

### **SATIN** | Lipsticks with creamy, sheer, and shimmering finishes

Intense, vibrant, shining color! This full-coverage formula glides on smoothly for long-lasting, beautiful lips. These soft & creamy lipsticks deliver a satiny finish with all-day coverage. Our beautiful

Kandi Koated lipstick tubes feature a magnetic cap for easy access and closure. | \$19

**DIRECTIONS:** Apply to lips for gorgeous color.

Net Wt. 4 g / .14 oz.

Made in the USA | Paraben Free | EU Compliant | Gluten Free | Cruelty-Free

pictured: "Heartbreaker"

**Ex Girlfriend\*** - a creamy, deep blue with violet tones

**Exquisite** - a shimmering warm peach with pink tones

Firestarter\* - a creamy, vivid, true red

**Heartbreaker** - a creamy, vivid reddish-orange