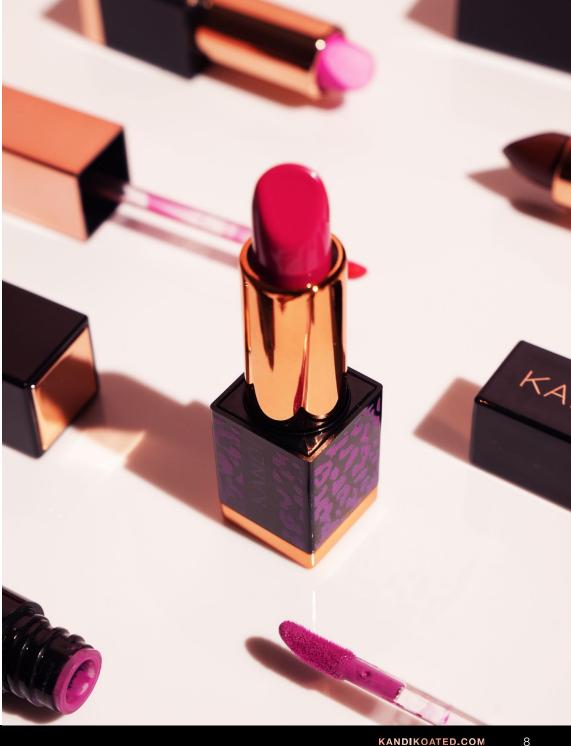

### **SATIN** | Lipsticks with creamy, sheer, and shimmering finishes

Intense, vibrant, shining color! This full-coverage formula glides on smoothly for long-lasting, beautiful lips. These soft & creamy lipsticks deliver a satiny finish with all-day coverage. Our beautiful

Kandi Koated lipstick tubes feature a magnetic cap for easy access and closure. | \$19

**DIRECTIONS:** Apply to lips for gorgeous color.

Net Wt. 4 g / .14 oz.

Made in the USA | Paraben Free | EU Compliant | Gluten Free | Cruelty-Free

pictured: "Heartbreaker"