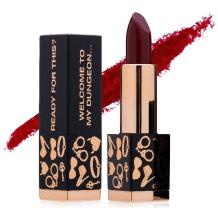

#### WELCOME TO THE DUNGEON

#### A lusty lipstick for your dark side

Rock the vibe of Kandi's Dungeon Tour with this specialty lipstick! Featuring a special 'Welcome to the Dungeon' themed tube with playfully kinky patterns and some shoutouts to Bedroom Kandi. Soft & creamy full coverage with a satiny finish for all-day (and all-night!) beauty. | \$19

Net Wt. 4 g  $\prime$  .14 oz  $\,$  | Made in the USA  $\,$  | Gluten-Free  $\,$  | EU Compliant  $\,$  | Cruelty-Free

**DARK DESIRE** - a deep red with cool undertones and a creamy finish

7 KANDIKOATED.COM KANDIKOATED.COM