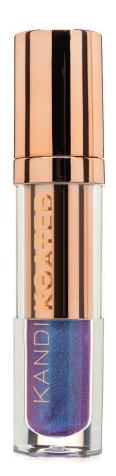

### **GLAZE**ILLUMINATING LIP SHINE

Ultra-rich lip glosses with sheer and shimmering finishes that can be worn alone or layered over your favorite lipstick for added color and gloss! Delivers a bright and beautiful shine. | \$18

**DIRECTIONS:** Brush GLAZE over your lips for color and shine; wear it over lipstick, matte lip color, or all on its own.

Net Wt. 6.74 g (0.24 oz)

Made in the USA | Paraben-free | EU Compliant | Gluten-free | Cruelty-free

pictured: "Game Face"