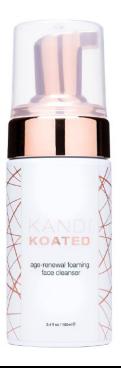

### AGE-RENEWAL FOAMING FACE CLEANSER

Kandi Koated's pump-action foam is a perfect part of your daily beauty and hygiene routine! Formulated for cleansing, moisturizing and revitalizing your face, it features a concentrated, long-lasting foaming formula powered by plant oils. | \$20

3.4 fl oz.

Vegan Friendly | Cruelty-Free | Made in the USA