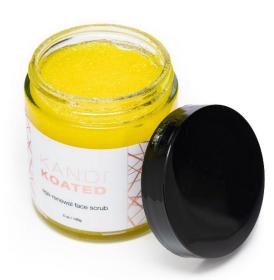

### AGE-RENEWAL FACE SCRUB

Maintain the beauty of your skin with a nourishing face scrub powered by natural ingredients. With Kandi Koated's Age-Renewal Face Scrub, gently scrub and exfoliate your face while nourishing and moisturizing underlying layers of skin for a radiant and rejuvenated appearance! | \$30

5 oz / 140g

Vegan Friendly | Cruelty-Free | Made in the USA