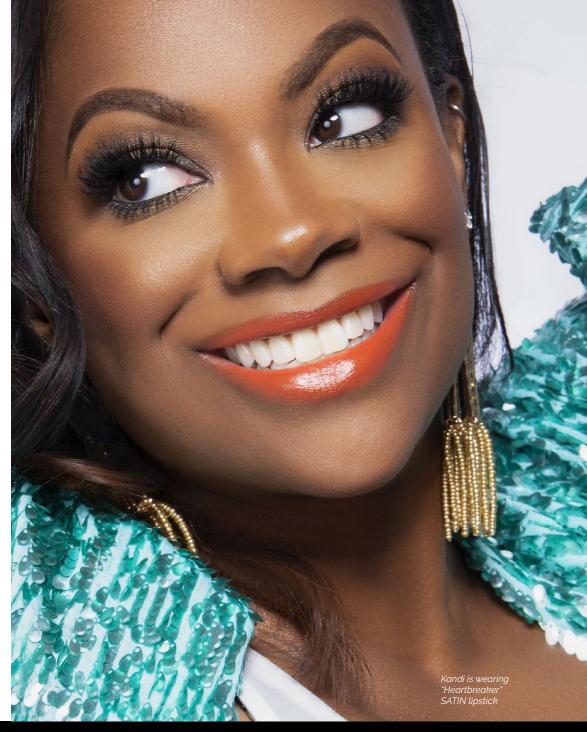

### **SATIN** | Lipsticks with creamy, sheer, and shimmering finishes

Intense, vibrant, shining color! This full-coverage formula glides on smoothly for long-lasting, beautiful lips. These soft & creamy lipsticks deliver a satiny finish with all-day coverage. Our beautiful

Kandi Koated lipstick tubes feature a magnetic cap for easy access and closure. | \$19

**DIRECTIONS:** Apply to lips for gorgeous color.

Net Wt. 4 g / .14 oz.

Made in the USA | Paraben Free | EU Compliant | Gluten Free | Cruelty-Free

pictured: "Heartbreaker"

**Ex Girlfriend\*** - a creamy, deep blue with violet tones

**Exquisite** - a shimmering warm peach with pink tones

Firestarter\* - a creamy, vivid, true red

**Heartbreaker** - a creamy, vivid reddish-orange