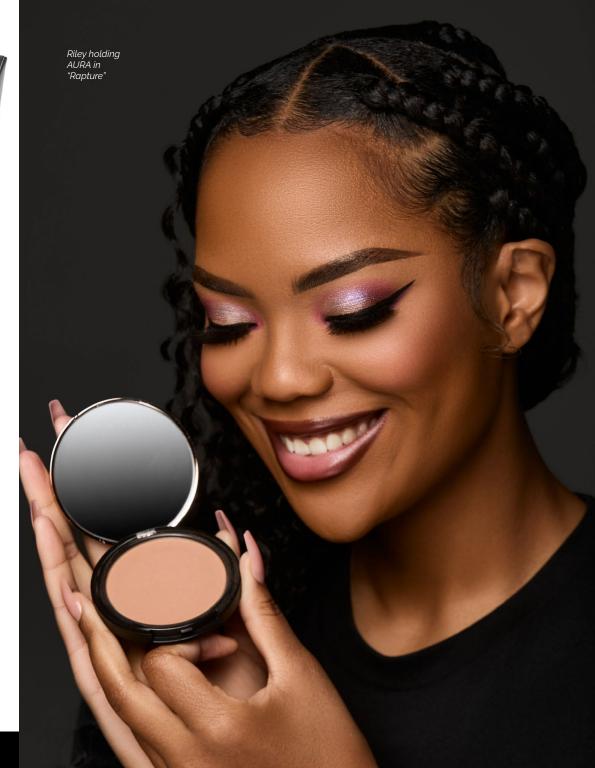

#### **AURA BRONZING POWDER**

Our bronzing powder gifts you with a sun-kissed healthy glow, all year round! | \$28

**DIRECTIONS:** Using a round brush, sweep bronzing powder around the perimeter of your face, dusting below each ear to your jaw, then from the top of one temple to the other. Brush lightly over cheekbones, nose, and chin, where the sun would naturally hit your face, for a natural warm glow!

Net Wt. 2.5 g / .09 oz.

Made in the USA Paraben Free **EU Compliant** Gluten Free Vegan

#### COLORS:

Rapture - a medium matte bronze

Romantic - a deep golden bronze