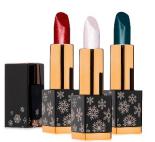

#### **HOLIDAY** Special Edition

Our Winter Holiday colors, SATIN "Kandi Claus Red" and "Snow Queen" (p.1), and SUEDE "Joyous Kwanzaa" (p.4) come with winter-themed snowflake tubes to celebrate the season. | \$19