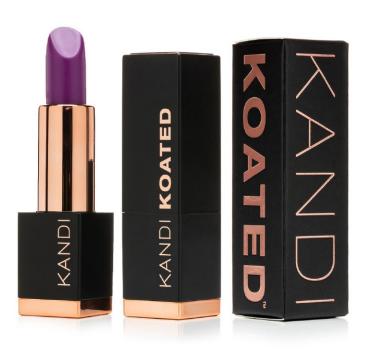

#### **SUEDE** | Lipsticks with a bold, matte finish

Intense, vibrant, matte color! These rich lipsticks glide on easy and deliver a matte finish. Highly-pigmented and long-lasting for all-day coverage. Our beautiful Kandi Koated lipstick tubes feature a magnetic cap for easy access and closure. | \$19

**DIRECTIONS:** Apply to lips for stunning matte color!

Net Wt. 4 g / .14 oz

Made in the USA Gluten-Free EU Compliant Vegan Friendly Cruelty-Free

pictured: "Majestic"

**Majestic** - a rich, warm purple

**Rich Cocoa** - a rich, warm mid-tone brown

**Scandal** - a bright red with fuschia tones

**Soft Spoken** - a warm terra-cotta

**Sweet Brownie** - a rich, warm dark brown