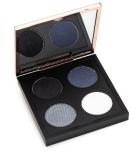

#### THROWING SHADES EYE SHADOW QUADS

Luxurious powdered shadows for glamorous eyes, featuring assorted matte, sheer, and shimmering finishes. Mix, match, highlight and illuminate. | \$32

**DIRECTIONS:** Blend and beautify with these gorgeous palettes of eye shadow colors! (Try combining with our FLAUNT and AMP eyeline pencils)

#### **DISOBEDIENCE:**

**Leather** - a muted, matte charcoal black

Chains - a soft, matte navy blue

Whips - a cool, shimmering gray

**Lace** - a shimmering cool white