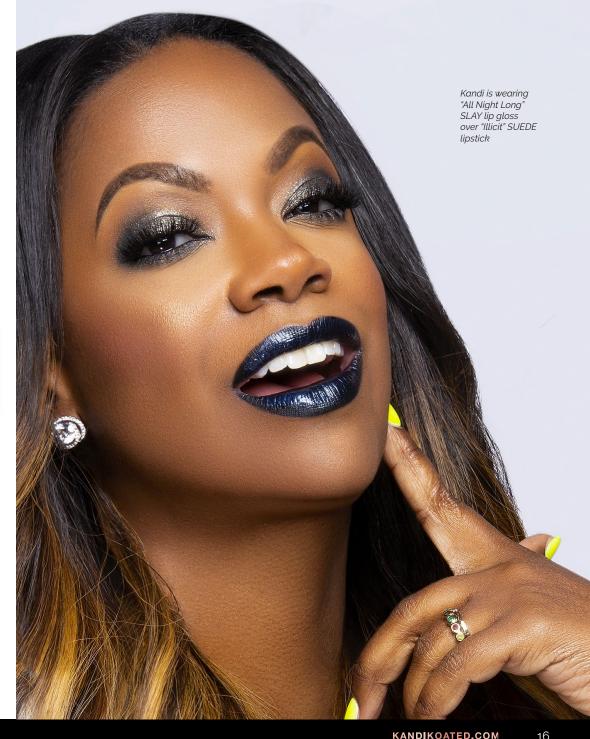

### **SLAY**METALLIC LIP GLOSS

Lustrous, metallic color with a moisturizing gloss for all-day slay! Goes on easy and weightless and lasts all day long, drying to a shimmery matte finish. Use one color alone, or layer with other shades to create a three-dimensional "ombre" look. Can be worn alone, or paired with the clear, moisturizing top coat for glossy shine! | \$24

Net Wt. 8.09 g (0.28 OZ)

Made in the USA | Paraben-free | Vegan | EU Compliant | Gluten-free

pictured: "Heart of Gold"

#### **COLORS**:

**All Night Long** - a rich, dark vivid blue

Badass - a deep reddish-purple

**Bootylicious** - a cool bright berry red

**Goddess** - a warm copper

**Heart of Gold** - a warm bright gold

**Hedonistic** - a warm rich red