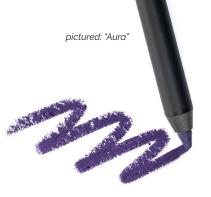

#### **FLAUNT COLORS:**

**Aura**- a deep, cool purple-violet

**Matrix** - a cool midnight black

Truffle - a rich chocolate brown