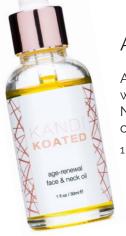

#### AGE-RENEWAL FACE & NECK OIL

A hydrating oil for face, neck, and decolletage packed with natural ingredients, our Age-Renewal Face and Neck Oil nourishes, and helps to tone skin with natural oils & extracts to reduce the appearance of aging. | \$30

1 fl oz. | Vegan Friendly | Cruelty-Free | Made in the USA