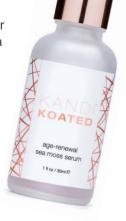

#### AGE-RENEWAL **SEA MOSS SERUM**

A conditioning and revitalizing face serum to help reduce the appearance of aging; our Sea Moss Serum moisturizes with the power of aloe vera, aids in fortifying the skin's natural barriers with hyaluronic acid, and supports your skin's vitality with the antioxidant-rich properties of sea moss! | \$26

**TO USE:** Twice daily, apply to damp skin after cleansing, massage until absorbed. Wait 60 seconds before applying other products like Kandi Koated's Age-Renewal Face & Neck Oil or moisturizer.

1 fl oz. | Vegan Friendly | Cruelty-Free | Made in the USA