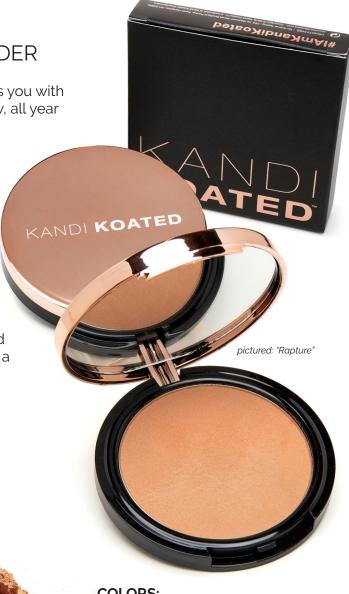

#### **AURA BRONZING POWDER**

Our bronzing powder gifts you with a sun-kissed healthy glow, all year round! | \$28

**DIRECTIONS:** Using a round brush, sweep bronzing powder around the perimeter of your face, dusting below each ear to your jaw, then from the top of one temple to the other. Brush lightly over cheekbones, nose, and chin, where the sun would naturally hit your face, for a natural warm glow!

Net Wt. 2.5 g / .09 oz.

Made in the USA Paraben Free **EU Compliant** Gluten Free Vegan

#### COLORS:

Rapture - a medium matte bronze

Romantic - a deep golden bronze