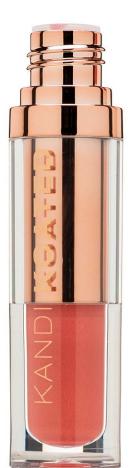

### **SATIN** | Lipsticks with creamy, sheer, and shimmering finishes

Intense, vibrant, shining color! This full-coverage formula glides on smoothly for long-lasting, beautiful lips. These soft & creamy lipsticks deliver a satiny finish with all-day coverage. Our beautiful

Kandi Koated lipstick tubes feature a magnetic cap for easy access and closure. | \$19

**DIRECTIONS:** Apply to lips for gorgeous color.

Net Wt. 4 g / .14 oz.

Made in the USA | Paraben Free | EU Compliant | Gluten Free | Cruelty-Free

pictured: "Heartbreaker"