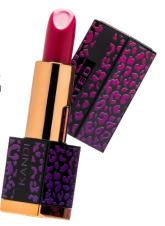

#### GO WILD | Unleash your wild side

Get ready to Go Wild with a burst of brilliant color! These lipsticks glide on easy for long-lasting all-day coverage. With a beautiful lipstick tube featuring a special pattern to remind you to unleash your inner sexy beast! | \$19

**DIRECTIONS:** Apply to lips for a wild burst of color!

Net Wt. 4 g / .14 oz | Made in the USA | Gluten-Free | EU Compliant | Vegan Friendly | Cruelty-Free

**MILF** - A deep and intense pink with red undertones