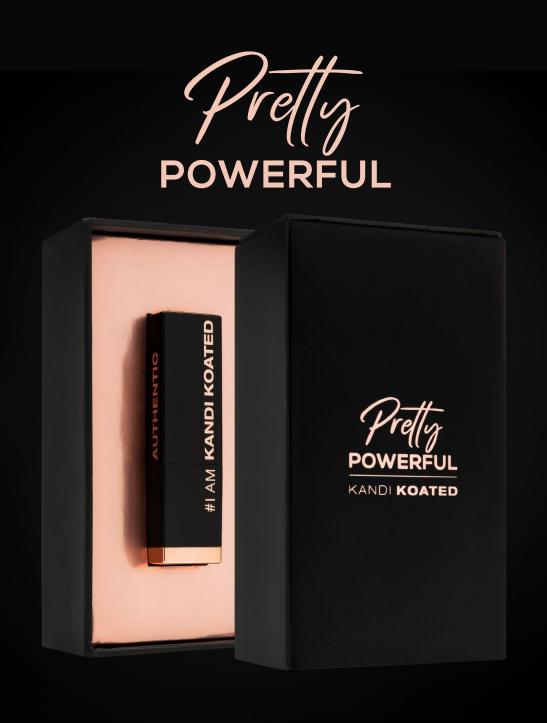

#### PRETTY POWERFUL | SPECIAL EDITION LIPSTICK

Pretty. It's what we're told we should be; told how we should think of ourselves. And we are pretty -- but we're also *so much more*. We're pretty strong. Pretty authentic. Pretty full of qualities that go beyond the surface, and that can change the world.

You're not just pretty; you're pretty powerful.

This special edition lipstick, beautifully packaged and featuring a bold, rich red color with a matte finish, comes in a special tube to remind you of your power, and your reasons to hold your head up and shine. | \$25

**DIRECTIONS:** Apply to your lips any time you need a gorgeous red reminder of your own strength, authenticity, beauty and power.

rotate the magnetic cap for assorted affirmations!

Net Wt. 4 g / .14 oz

#### COLORS:

Authentic - a vibrant, true red

Fierce - a dramatic, bright plum red with cool pink tones

6 KANDIKOATED.COM KANDIKOATED.COM