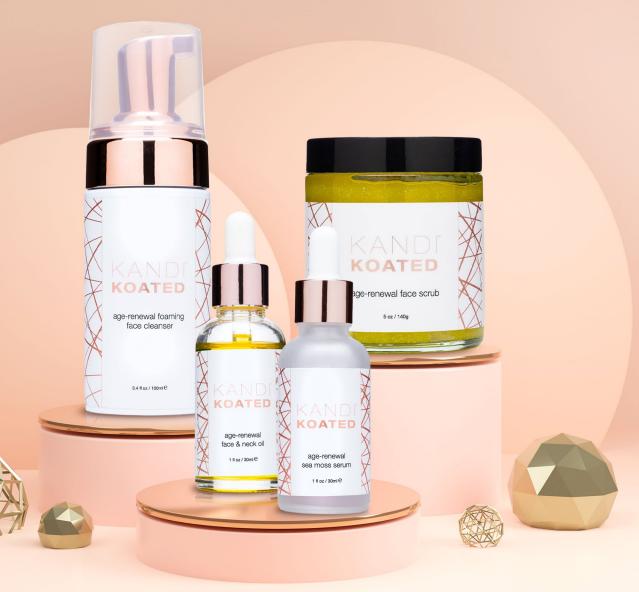

# Skin Care

New from KANDI KOATED™ comes our line of natural skin care products to bring out and celebrate your natural beauty. Featuring plant-based ingredients packed with benefits, and products handmade in small batches here in the US, this line is dedicated to giving your skin the love it deserves.

#### **RECOMMENDED USE ORDER:**

- 1. Face Scrub 2 to 3 times a week
- 2. Foaming Face Cleanser 1 to 2 times a day
- 3. Sea Moss Serum 1 to 2 times a day, after Cleanser
- 4. Face and Neck Oil 1 to 2 times a day

### AGE-RENEWAL FACE SCRUB

Maintain the beauty of your skin with a nourishing face scrub powered by natural ingredients. With Kandi Koated's Age-Renewal Face Scrub, gently scrub and exfoliate your face while nourishing and moisturizing underlying layers of skin for a radiant and rejuvenated appearance! | \$30

5 oz / 140g

Vegan Friendly | Cruelty-Free | Made in the USA