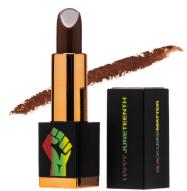

#### JUNETEENTH Special Edition

Our Special Edition JUNETEENTH lipstick elevates our fan-favorite rich brown matte "Sweet Brownie" lipstick (p.4) with a commemorative tube with easy magnetic closure. | \$19