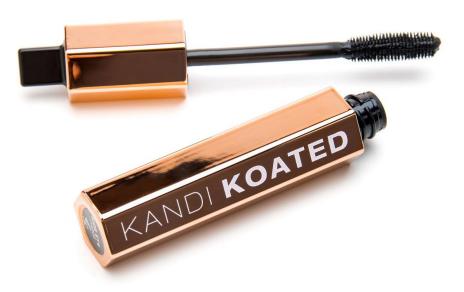

#### DRAMA | MASCARA

Ready to start some DRAMA? Get bold, dramatic lashes with our Kandi Koated Mascara! This paraben-free, non-flaking formula contains lash building fibers to create intense volume and length, for eyes that demand all the attention in the room. | \$24

**DIRECTIONS:** First apply your eyeshadow and liner of choice. Then, use a lash curler if you have one. Lightly swirl the wand (do not pump in and out) to coat in mascara. Curl the wand to the desired angle using the twisting mechanism on the cap, then apply from the roots outward on upper and lower lids, and comb out any clumps. For even more volume, apply a second coat!

#### COLORS:

Side Eye Sable - a rich true black

Net Wt. 7.3 g (0.26 oz)

Safe for Contact Lens Wearers | Vegan | Paraben-free | EU Compliant | Gluten-free | Cruelty-free