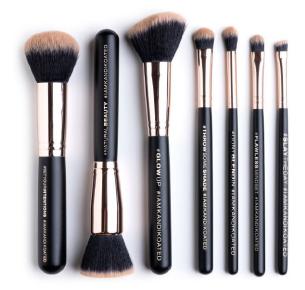

#### MAKEUP **BRUSH SET**

Brush off the haters and brush on your makeup with this fabulous brush set from Kandi Koated Cosmetics!

This portable easy-snap embossed faux leather case is perfect for travel, and also serves as a practical stand and holder for your brushes. The brushes themselves are synthetic and shaped for a variety of purposes, from delicate application to soft and seamless blending. They also feature fun tags on the handles to inspire your most boss and beautiful mindset! | \$38

Rose gold faux-leather stand and carrying case Seven cosmetic application brushes of different shapes and sizes Synthetic fibers and faux-leather case - Vegan & Cruelty-free

#### **BRUSHES**:

- Powder brush #SETYOURINTENTIONS
- Bronzer brush and blender #NATURALBEAUTY
- Blush application brush #GLOWUP
- Eyeshadow brush -#THROWSOMESHADE
- Blending brush -#DONTBLENDIN
- Angled brow/lip/liner -#SLAYTHEDAY
- Concealer -#FLAWLESSMINDSET