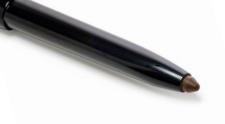

#### **EYEBROW LINER**

Raise some brows with these selfsharpening, water resistant, and smudge-proof pencils are great for defining and shaping your brows for natural or dramatic looks. The color glides on smooth, leaves a matte finish, and comes with an attached brush for easy blending and styling. | \$23

**DIRECTIONS:** Use to define or shape brows; attached brush can be used for blending and setting brow hairs.

Net Wt. .28 g (0.1 oz)

Water resistant | Vegan | EU Compliant | Gluten Free

#### **COLORS**:

Black Coffee - A cool dark near-black brown

**Brunette** - A rich medium-dark brown

Natural Taupe - A neutral medium-light brown