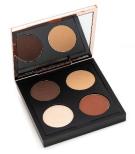

#### THROWING SHADES EYE SHADOW QUADS

Luxurious powdered shadows for glamorous eyes, featuring assorted matte, sheer, and shimmering finishes. Mix, match, highlight and illuminate. | \$32

**DIRECTIONS:** Blend and beautify with these gorgeous palettes of eye shadow colors! (Try combining with our FLAUNT and AMP eyeline pencils)

#### **EXPOSED**:

Raw - an intense, dark matte brown

Pure - a muted, neutral tannish brown

**Fair** - a pale, shimmering cream

Disrobed - a matte, rich red-brown