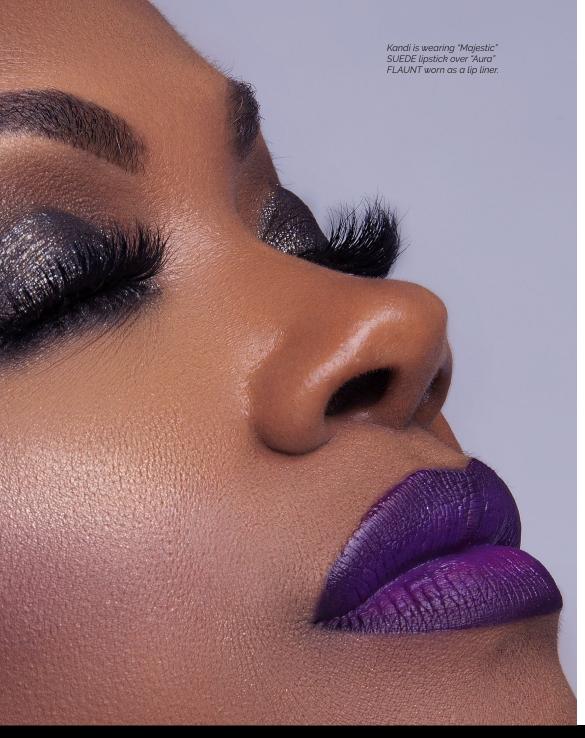

#### **SUEDE** | Lipsticks with a bold, matte finish

Intense, vibrant, matte color! These rich lipsticks glide on easy and deliver a matte finish. Highly-pigmented and long-lasting for all-day coverage. Our beautiful Kandi Koated lipstick tubes feature a magnetic cap for easy access and closure. | \$19

**DIRECTIONS:** Apply to lips for stunning matte color!

Net Wt. 4 g / .14 oz

Made in the USA Gluten-Free EU Compliant Vegan Friendly Cruelty-Free

pictured: "Majestic"

**Majestic** - a rich, warm purple

**Rich Cocoa** - a rich, warm mid-tone brown

**Scandal** - a bright red with fuschia tones

**Soft Spoken** - a warm terra-cotta

**Sweet Brownie** - a rich, warm dark brown