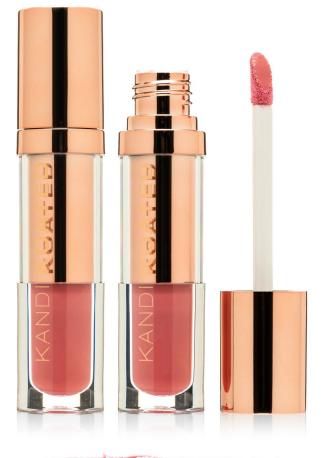

#### **LIQUID SATIN COLOR LIP SHINE**

A rich, high-shine liquid lip gloss for a decadent burst of shimmering color. Infused with Vitamin E to keep your lips nourished and soft. | \$24

**DIRECTIONS:** Brush gently over lips to desired level of shine. Can be worn alone, or over lipstick.

Net Wt. 4.07 g (0.14 oz)

Made in the USA | Paraben-free | EU compliant | Cruelty-free | Gluten-free

**COLORS**:

Alluring - a shimmering warm rose gold

Caress - a shimmering warm copper brown

**Crush** - a warm, sheer pale pink

Flirtatious - a rich and rosy pink

pictured: "Infatuation"

Infatuation - a coral with orange tones

Risque - a cool nude with pink & violet tones

True Love - a dark, rich blood red