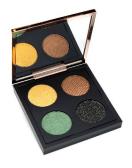

#### THROWING SHADES EYE SHADOW QUADS

Luxurious powdered shadows for glamorous eyes, featuring assorted matte, sheer, and shimmering finishes. Mix, match, highlight and illuminate. | \$32

**DIRECTIONS:** Blend and beautify with these gorgeous palettes of eye shadow colors! (Try combining with our FLAUNT and AMP eyeline pencils)

#### SAFARI:

Amber - a warm metallic yellow-gold

Terra - a shimmering deep warm bronze

Onyx - a dark gray with intense gold flec

Cactus - a sheer jade green