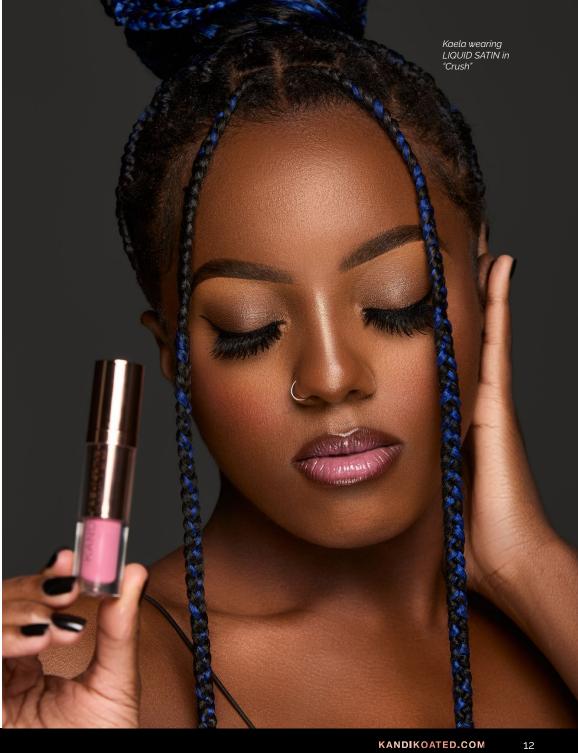

#### **LIQUID SATIN COLOR LIP SHINE**

A rich, high-shine liquid lip gloss for a decadent burst of shimmering color. Infused with Vitamin E to keep your lips nourished and soft. | \$24

**DIRECTIONS:** Brush gently over lips to desired level of shine. Can be worn alone, or over lipstick.

Net Wt. 4.07 g (0.14 oz)

Made in the USA | Paraben-free | EU compliant | Cruelty-free | Gluten-free

**COLORS**:

Alluring - a shimmering warm rose gold

Caress - a shimmering warm copper brown

**Crush** - a warm, sheer pale pink

Flirtatious - a rich and rosy pink

pictured: "Infatuation"

Infatuation - a coral with orange tones

Risque - a cool nude with pink & violet tones

True Love - a dark, rich blood red