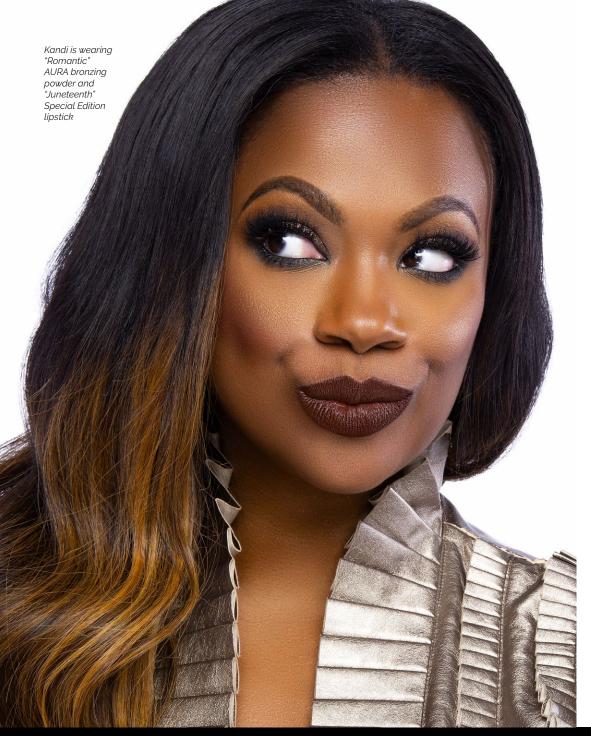

#### **AURA BRONZING POWDER**

Our bronzing powder gifts you with a sun-kissed healthy glow, all year round! | \$28

**DIRECTIONS:** Using a round brush, sweep bronzing powder around the perimeter of your face, dusting below each ear to your jaw, then from the top of one temple to the other. Brush lightly over cheekbones, nose, and chin, where the sun would naturally hit your face, for a natural warm glow!

Net Wt. 2.5 g / .09 oz.

Made in the USA Paraben Free **EU Compliant** Gluten Free Vegan

#### COLORS:

Rapture - a medium matte bronze

Romantic - a deep golden bronze