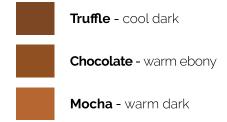

#### FINESSE | CONCEALER

Our cream concealer sticks provide an even, flawless look. Hide spots, dark circles, or other discolorations with a touch of concealer after applying primer and foundation. | \$24

**DIRECTIONS:** Match to skin tone and apply to cover up blemishes or discolorations. Dab on lightly at first, then layer as needed to achieve desired coverage. Use multiple tones to achieve a contouring effect!

Net Wt. 2.5 g / .09 oz.

Paraben-free
EU Compliant
Gluten-free
Cruelty-free

#### COLORS:

pictured: "Truffle"

Caramel - medium

**Ganache** - warm light

Creme Brulee - cool light

36