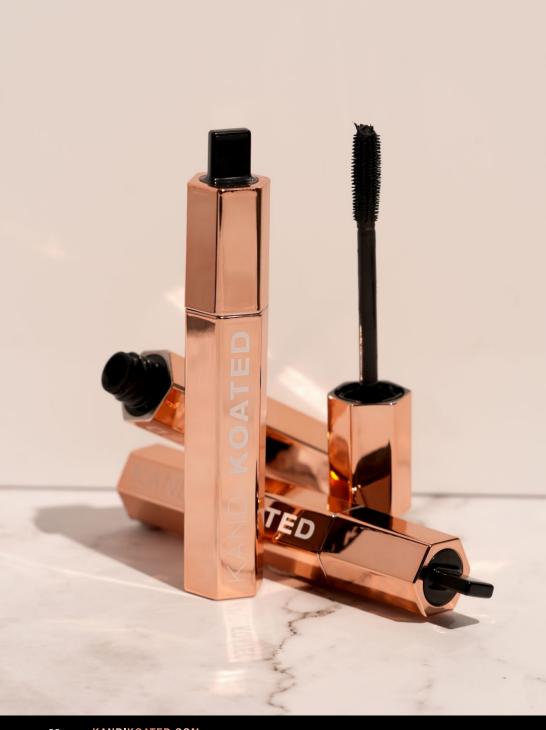

#### DRAMA | MASCARA

Ready to start some DRAMA? Get bold, dramatic lashes with our Kandi Koated Mascara! This paraben-free, non-flaking formula contains lash building fibers to create intense volume and length, for eyes that demand all the attention in the room. | \$24

**DIRECTIONS:** First apply your eyeshadow and liner of choice. Then, use a lash curler if you have one. Lightly swirl the wand (do not pump in and out) to coat in mascara. Curl the wand to the desired angle using the twisting mechanism on the cap, then apply from the roots outward on upper and lower lids, and comb out any clumps. For even more volume, apply a second coat!

#### COLORS:

Side Eye Sable - a rich true black

Net Wt. 7.3 g (0.26 oz)

Safe for Contact Lens Wearers | Vegan | Paraben-free | EU Compliant | Gluten-free | Cruelty-free